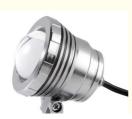

# **Product Specification**

|                    | Swimming Pool Lights LED DC12V,<br>IP65 Waterproof Swimming Pool Lights |
|--------------------|-------------------------------------------------------------------------|
| Highlight:         | Waterproof Swimming Pool Lights LED,                                    |
| Control Mode:      | Remote Control                                                          |
| Waltage:           | 5W/10W                                                                  |
| Color Temperature: | 6500K                                                                   |
| Product Name:      | Swimming Pool Lights LED                                                |
| Waterproof Level:  | IP65                                                                    |
| Input Voltage:     | DC12V                                                                   |
| • Luminous Flux:   | 900LM                                                                   |
| Beam Angle:        | 45°                                                                     |
|                    |                                                                         |

#### **Product Description:**

Are you looking for a waterproof and reliable lighting solution for your poolside? Our Swimming Pool Lights LED is the perfect choice. With an IP65 waterproof level, these LED poolside lights can handle any weather conditions. The high-quality materials and durable design ensure its long-term use.

#### **Technical Parameters:**

| Product Name      | Swimming Pool Lights LED                                                  |
|-------------------|---------------------------------------------------------------------------|
| Input Voltage     | DC 12V                                                                    |
| Application       | Swimming Pool Illumination, Underwater Pool Lighting, LED Poolside Lights |
| Waterproof Level  | IP65                                                                      |
| Waltage           | 5W/10W                                                                    |
| Housing Material  | ABS                                                                       |
| Color Temperature | 6500K                                                                     |
| Control Mode      | Remote Control                                                            |
| Beam Angle        | 45°                                                                       |
| Luminous Flux     | 900LM                                                                     |