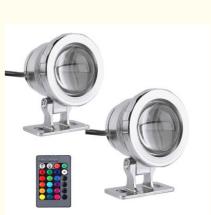

# IP65 Waterproof Swimming Pool Lights LED DC12V With Remote Control

# **Product Specification**

|                    | Swimming Pool Lights LED DC12V,<br>IP65 Waterproof Swimming Pool Lights |
|--------------------|-------------------------------------------------------------------------|
| Highlight:         | Waterproof Swimming Pool Lights LED,                                    |
| Control Mode:      | Remote Control                                                          |
| Waltage:           | 5W/10W                                                                  |
| Color Temperature: | 6500K                                                                   |
| Product Name:      | Swimming Pool Lights LED                                                |
| Waterproof Level:  | IP65                                                                    |
| Input Voltage:     | DC12V                                                                   |
| • Luminous Flux:   | 900LM                                                                   |
| Beam Angle:        | 45°                                                                     |
|                    |                                                                         |

#### **Product Description:**

Are you looking for a waterproof and reliable lighting solution for your poolside? Our Swimming Pool Lights LED is the perfect choice. With an IP65 waterproof level, these LED poolside lights can handle any weather conditions. The high-quality materials and durable design ensure its long-term use.

The luminous flux of our Swimming Pool Lights LED is up to 900LM, providing you with a bright, yet comfortable lighting atmosphere. Our pool water lighting is designed with DC 12V input voltage and 5W/10W wattage. It is energy-efficient and environmental-friendly. With its low maintenance cost, you can enjoy our poolside LED lights for a long time.

#### **Technical Parameters:**

| Product Name      | Swimming Pool Lights LED                                                  |
|-------------------|---------------------------------------------------------------------------|
| Input Voltage     | DC 12V                                                                    |
| Application       | Swimming Pool Illumination, Underwater Pool Lighting, LED Poolside Lights |
| Waterproof Level  | IP65                                                                      |
| Waltage           | 5W/10W                                                                    |
| Housing Material  | ABS                                                                       |
| Color Temperature | 6500K                                                                     |
| Control Mode      | Remote Control                                                            |
| Beam Angle        | 45°                                                                       |
| Luminous Flux     | 900LM                                                                     |