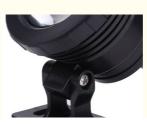

# **Product Specification**

|                    | Swimming Pool Lights LED DC12V,<br>IP65 Waterproof Swimming Pool Lights |
|--------------------|-------------------------------------------------------------------------|
| Highlight:         | Waterproof Swimming Pool Lights LED,                                    |
| Control Mode:      | Remote Control                                                          |
| Waltage:           | 5W/10W                                                                  |
| Color Temperature: | 6500K                                                                   |
| Product Name:      | Swimming Pool Lights LED                                                |
| Waterproof Level:  | IP65                                                                    |
| Input Voltage:     | DC12V                                                                   |
| • Luminous Flux:   | 900LM                                                                   |
| Beam Angle:        | 45°                                                                     |
|                    |                                                                         |

#### **Product Description:**

Are you looking for a waterproof and reliable lighting solution for your poolside? Our Swimming Pool Lights LED is the perfect choice. With an IP65 waterproof level, these LED poolside lights can handle any weather conditions. The high-quality materials and durable design ensure its long-term use.

#### **Technical Parameters:**

| Product Name      | Swimming Pool Lights LED                                                  |
|-------------------|---------------------------------------------------------------------------|
| Input Voltage     | DC 12V                                                                    |
| Application       | Swimming Pool Illumination, Underwater Pool Lighting, LED Poolside Lights |
| Waterproof Level  | IP65                                                                      |
| Waltage           | 5W/10W                                                                    |
| Housing Material  | ABS                                                                       |
| Color Temperature | 6500K                                                                     |
| Control Mode      | Remote Control                                                            |
| Beam Angle        | 45°                                                                       |
| Luminous Flux     | 900LM                                                                     |