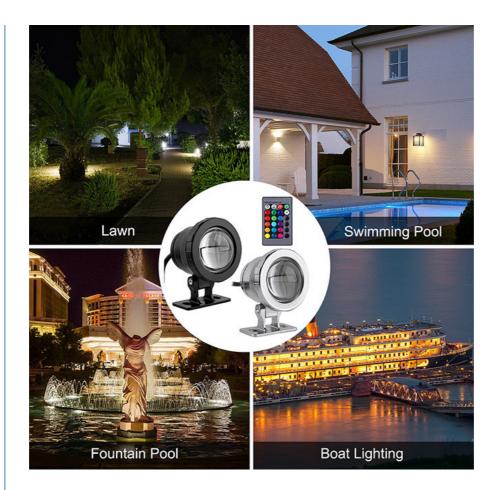

Our LED poolside lights are suitable for any swimming pool, bringing an enchanting atmosphere to your poolside. Whether you are hosting a pool party, having a romantic dinner, or just relaxing by the pool, our Swimming Pool Lights LED will be the perfect addition to your poolside. Get your poolside LED lights now to create a perfect atmosphere for your home.