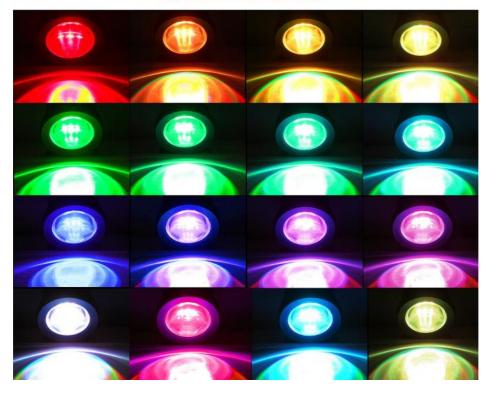

More than 16 colors More than 16 kinds of change mode Support lighting DIY

**Applications:** 