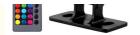

# **Product Specification**

|                    | Swimming Pool Lights LED DC12V,<br>IP65 Waterproof Swimming Pool Lights |
|--------------------|-------------------------------------------------------------------------|
| Highlight:         | Waterproof Swimming Pool Lights LED,                                    |
| Control Mode:      | Remote Control                                                          |
| Waltage:           | 5W/10W                                                                  |
| Color Temperature: | 6500K                                                                   |
| Product Name:      | Swimming Pool Lights LED                                                |
| Waterproof Level:  | IP65                                                                    |
| Input Voltage:     | DC12V                                                                   |
| • Luminous Flux:   | 900LM                                                                   |
| Beam Angle:        | 45°                                                                     |
|                    |                                                                         |

#### **Technical Parameters:**

| Product Name      | Swimming Pool Lights LED                                                  |
|-------------------|---------------------------------------------------------------------------|
| Input Voltage     | DC 12V                                                                    |
| Application       | Swimming Pool Illumination, Underwater Pool Lighting, LED Poolside Lights |
| Waterproof Level  | IP65                                                                      |
| Waltage           | 5W/10W                                                                    |
| Housing Material  | ABS                                                                       |
| Color Temperature | 6500K                                                                     |
| Control Mode      | Remote Control                                                            |
| Beam Angle        | 45°                                                                       |
| Luminous Flux     | 900LM                                                                     |

More than 16 colors More than 16 kinds of change mode Support lighting DIY

**Applications:** 