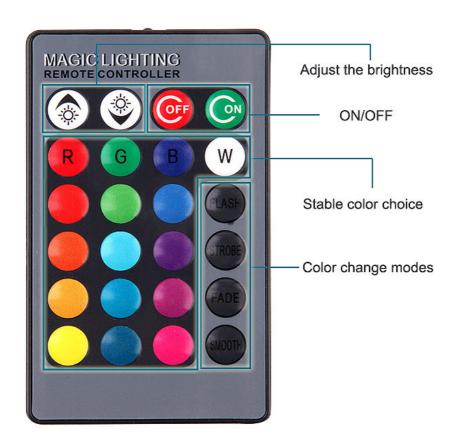

# **Product Specification**

|                    | Swimming Pool Lights LED DC12V,<br>IP65 Waterproof Swimming Pool Lights |
|--------------------|-------------------------------------------------------------------------|
| Highlight:         | Waterproof Swimming Pool Lights LED,                                    |
| Control Mode:      | Remote Control                                                          |
| Waltage:           | 5W/10W                                                                  |
| Color Temperature: | 6500K                                                                   |
| Product Name:      | Swimming Pool Lights LED                                                |
| Waterproof Level:  | IP65                                                                    |
| Input Voltage:     | DC12V                                                                   |
| • Luminous Flux:   | 900LM                                                                   |
| Beam Angle:        | 45°                                                                     |
|                    |                                                                         |

#### **Technical Parameters:**

| Product Name      | Swimming Pool Lights LED                                                  |
|-------------------|---------------------------------------------------------------------------|
| Input Voltage     | DC 12V                                                                    |
| Application       | Swimming Pool Illumination, Underwater Pool Lighting, LED Poolside Lights |
| Waterproof Level  | IP65                                                                      |
| Waltage           | 5W/10W                                                                    |
| Housing Material  | ABS                                                                       |
| Color Temperature | 6500K                                                                     |
| Control Mode      | Remote Control                                                            |
| Beam Angle        | 45°                                                                       |
| Luminous Flux     | 900LM                                                                     |