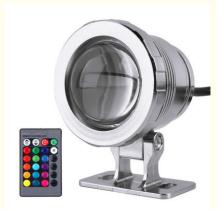

# IP65 Waterproof Swimming Pool Lights LED DC12V With Remote Control

# **Product Specification**

|                    | Swimming Pool Lights LED DC12V,<br>IP65 Waterproof Swimming Pool Lights |
|--------------------|-------------------------------------------------------------------------|
| Highlight:         | Waterproof Swimming Pool Lights LED,                                    |
| Control Mode:      | Remote Control                                                          |
| Waltage:           | 5W/10W                                                                  |
| Color Temperature: | 6500K                                                                   |
| Product Name:      | Swimming Pool Lights LED                                                |
| Waterproof Level:  | IP65                                                                    |
| Input Voltage:     | DC12V                                                                   |
| • Luminous Flux:   | 900LM                                                                   |
| Beam Angle:        | 45°                                                                     |
|                    |                                                                         |

#### **Product Description:**

Are you looking for a waterproof and reliable lighting solution for your poolside? Our Swimming Pool Lights LED is the perfect choice. With an IP65 waterproof level, these LED poolside lights can handle any weather conditions. The high-quality materials and durable design ensure its long-term use.

The luminous flux of our Swimming Pool Lights LED is up to 900LM, providing you with a bright, yet comfortable lighting atmosphere. Our pool water lighting is designed with DC 12V input voltage and 5W/10W wattage. It is energy-efficient and environmental-friendly. With its low maintenance cost, you can enjoy our poolside LED lights for a long time.

#### **Technical Parameters:**

| Product Name      | Swimming Pool Lights LED                                                  |
|-------------------|---------------------------------------------------------------------------|
| Input Voltage     | DC 12V                                                                    |
| Application       | Swimming Pool Illumination, Underwater Pool Lighting, LED Poolside Lights |
| Waterproof Level  | IP65                                                                      |
| Waltage           | 5W/10W                                                                    |
| Housing Material  | ABS                                                                       |
| Color Temperature | 6500K                                                                     |
| Control Mode      | Remote Control                                                            |
| Beam Angle        | 45°                                                                       |
| Luminous Flux     | 900LM                                                                     |