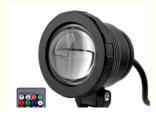

# IP65 Waterproof Swimming Pool Lights LED DC12V With Remote Control

# **Product Specification**

|                    | Swimming Pool Lights LED DC12V,<br>IP65 Waterproof Swimming Pool Lights |
|--------------------|-------------------------------------------------------------------------|
| Highlight:         | Waterproof Swimming Pool Lights LED,                                    |
| Control Mode:      | Remote Control                                                          |
| Waltage:           | 5W/10W                                                                  |
| Color Temperature: | 6500K                                                                   |
| Product Name:      | Swimming Pool Lights LED                                                |
| Waterproof Level:  | IP65                                                                    |
| Input Voltage:     | DC12V                                                                   |
| • Luminous Flux:   | 900LM                                                                   |
| Beam Angle:        | 45°                                                                     |
|                    |                                                                         |

#### **Product Description:**

Are you looking for a waterproof and reliable lighting solution for your poolside? Our Swimming Pool Lights LED is the perfect choice. With an IP65 waterproof level, these LED poolside lights can handle any weather conditions. The high-quality materials and durable design ensure its long-term use.

The luminous flux of our Swimming Pool Lights LED is up to 900LM, providing you with a bright, yet comfortable lighting atmosphere. Our pool water lighting is designed with DC 12V input voltage and 5W/10W wattage. It is energy-efficient and environmental-friendly. With its low maintenance cost, you can enjoy our poolside LED lights for a long time.

#### **Technical Parameters:**

| Product Name      | Swimming Pool Lights LED                                                  |
|-------------------|---------------------------------------------------------------------------|
| Input Voltage     | DC 12V                                                                    |
| Application       | Swimming Pool Illumination, Underwater Pool Lighting, LED Poolside Lights |
| Waterproof Level  | IP65                                                                      |
| Waltage           | 5W/10W                                                                    |
| Housing Material  | ABS                                                                       |
| Color Temperature | 6500K                                                                     |
| Control Mode      | Remote Control                                                            |
| Beam Angle        | 45°                                                                       |
| Luminous Flux     | 900LM                                                                     |