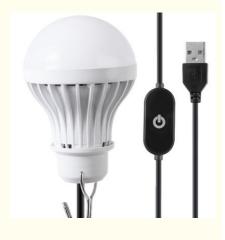

# Office Dimmable LED Light Bulbs PC Material Adjustable LED Lamp 7W

## **Product Description**

ABS PC Material Adjustable LED Lamp for Enhanced Color Temperature Range

#### **Product Description:**

Introducing our latest innovation – Variable LED Light, Dimmable LED Bulb, Adjustable LED Lamp! This incredible product is specifically designed to meet the customized mood lighting needs of home, office, hotel, and camping. It is made of the highest quality materials, with a sleek white box package that measures 2.3"x4.3" in size. Its luminous flux is 1000lm, and it comes in two power levels – 5W and 7W. This product is easy to use and comes with a variable light output feature. It can be adjusted to create different lighting atmospheres with varying levels of brightness. You can make your home or office look romantic, lively, or relaxed, whatever fits your mood! It is also energy-efficient, helping you save on electricity bills.