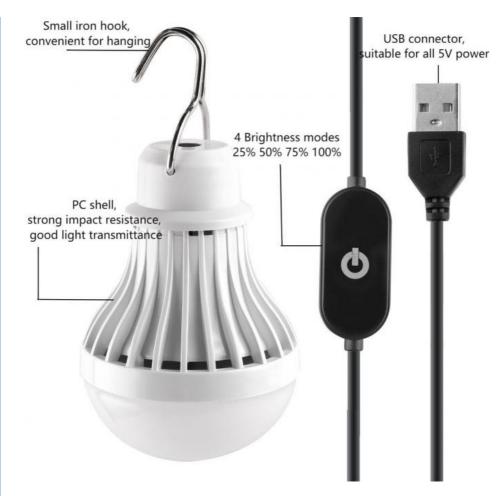

# **Product Specification**

| • Type:        | Dimmable LED Light Bulbs                                                                    |
|----------------|---------------------------------------------------------------------------------------------|
| Material:      | PC                                                                                          |
| Application:   | Home, Office, Hotel, Camping Etc.                                                           |
| Voltage:       | 5V                                                                                          |
| Power:         | 5W 7W                                                                                       |
| Luminous Flux: | 1000lm                                                                                      |
| Package:       | White Box                                                                                   |
| • Highlight:   | Office Dimmable LED Light Bulbs,<br>Dimmable LED Light Bulbs ABS,<br>Adjustable LED Lamp 7W |

#### **Technical Parameters:**

| Parameter         | Value                                                                 |  |
|-------------------|-----------------------------------------------------------------------|--|
| Туре              | Dimmable LED Light Bulbs                                              |  |
| Beam Angle        | 180°                                                                  |  |
| Application       | Home, Office, Hotel, Camping Etc.                                     |  |
| Voltage           | 5V                                                                    |  |
| Package           | White Box                                                             |  |
| Warranty          | 2 Years                                                               |  |
| Power             | 5W 7W 10W                                                             |  |
| Material          | PC                                                                    |  |
| Color Temperature | 3000K-6500K                                                           |  |
| Luminous Flux     | 1000lm                                                                |  |
| Special Feature   | Adjustable LED Lamp, Dimming LED Lamp, Diminishing LED<br>Light Bulbs |  |