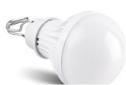

# Office Dimmable LED Light Bulbs PC Material Adjustable LED Lamp 7W

## **Product Description**

ABS PC Material Adjustable LED Lamp for Enhanced Color Temperature Range

#### **Product Description:**

Introducing our latest innovation – Variable LED Light, Dimmable LED Bulb, Adjustable LED Lamp! This incredible product is specifically designed to meet the customized mood lighting needs of home, office, hotel, and camping. It is made of the highest quality materials, with a sleek white box package that measures 2.3"x4.3" in size. Its luminous flux is 1000lm, and it comes in two power levels – 5W and 7W. This product is easy to use and comes with a variable light output feature. It can be adjusted to create different lighting atmospheres with varying levels of brightness. You can make your home or office look romantic, lively, or relaxed, whatever fits your mood! It is also energy-efficient, helping you save on electricity bills.