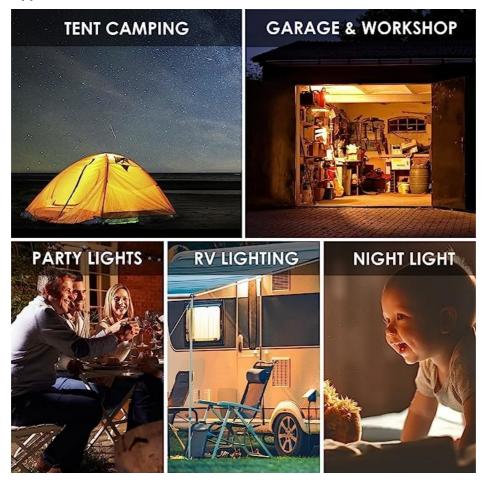

| 5V                                                                    |  |
| Package           | White Box                                                             |  |
| Warranty          | 2 Years                                                               |  |
| Power             | 5W 7W 10W                                                             |  |
| Material          | PC                                                                    |  |
| Color Temperature | 3000K-6500K                                                           |  |
| Luminous Flux     | 1000lm                                                                |  |
| Special Feature   | Adjustable LED Lamp, Dimming LED Lamp, Diminishing LED<br>Light Bulbs |  |

#### Features:



**Applications:** 



### Support and Services:

Technical Support & Services for Dimmable LED Light Bulbs We provide customer support and services so you can get the most out of your Dimmable LED Light Bulbs. Installation Services Our technicians are available to help you with installation, setup and troubleshooting of your Dimmable LED Light Bulbs. We can also provide on-site installation services. Repair Services

Our technicians can diagnose and repair any problems you might encounter with your Dimmable LED Light Bulbs. We can also provide replacement parts.

Product Support

We offer product support for Dimmable LED Light Bulbs. This includes diagnostic help, product usage tips and troubleshooting advice. Warranty

We provide a warranty on all Dimmable LED Light Bulbs. This includes a one-year limited wa