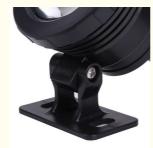

#### More Images

#### **NUM01 Parameter Information**

| Input Voltage | DC12V           |  |
|---------------|-----------------|--|
| Wattage       | 5w /10w         |  |
| Beam Angle    | 45°             |  |
| Housing Color | Black or Silver |  |
| Luminous flux | 900lm           |  |
| LED type      | 9pcs 2835 SMD   |  |
| Size          | 2.9"*3.7"       |  |
| Color         | RGB             |  |
| Warranty      | 2 years         |  |
|               |                 |  |