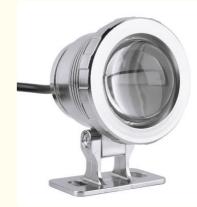

#### Ip65 Waterproof 5w 10w ABS housing Led Underwater Light With Remote Control

NUW01 lights also can be used for park lawn lighting. The housing material of the NUW01 is ABS, reducing the transportation and logistics costs Support lighting color changed by remote control based on your request. Waterproof IP65

#### **NUM01 Parameter Information**

| Input Voltage | DC12V           |  |
|---------------|-----------------|--|
| Wattage       | 5w /10w         |  |
| Beam Angle    | 45°             |  |
| Housing Color | Black or Silver |  |
| Luminous flux | 900lm           |  |
| LED type      | 9pcs 2835 SMD   |  |
| Size          | 2.9"*3.7"       |  |
| Color         | RGB             |  |
| Warranty      | 2 years         |  |
|               |                 |  |