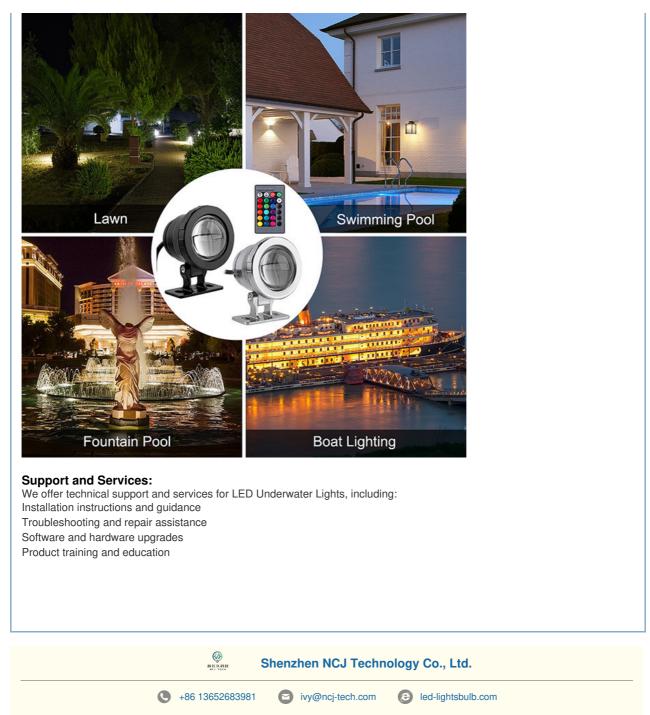

#### Ip65 Waterproof 5w 10w ABS housing Led Underwater Light With Remote Control

NUW01 lights also can be used for park lawn lighting. The housing material of the NUW01 is ABS, reducing the transportation and logistics costs Support lighting color changed by remote control based on your request. Waterproof IP65