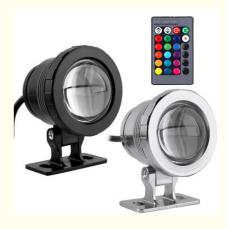

#### Ip65 Waterproof 5w 10w ABS housing Led Underwater Light With Remote Control

NUW01 lights also can be used for park lawn lighting. The housing material of the NUW01 is ABS, reducing the transportation and logistics costs Support lighting color changed by remote control based on your request. Waterproof IP65

#### **NUM01 Parameter Information**

| Input Voltage | DC12V           |  |
|---------------|-----------------|--|
| Wattage       | 5w /10w         |  |
| Beam Angle    | 45°             |  |
| Housing Color | Black or Silver |  |
| Luminous flux | 900lm           |  |
| LED type      | 9pcs 2835 SMD   |  |
| Size          | 2.9"*3.7"       |  |
| Color         | RGB             |  |
| Warranty      | 2 years         |  |
|               |                 |  |

# More than 16 colors

# More than 16 kinds of change mode

Support lighting DIY

201,19 Building, Heshuikou NO.2 Industrial Zone, Matian Street, Guangming District, Shenzhen City, China