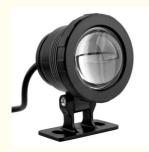

#### Ip65 Waterproof 5w 10w ABS housing Led Underwater Light With Remote Control

NUW01 lights also can be used for park lawn lighting. The housing material of the NUW01 is ABS, reducing the transportation and logistics costs Support lighting color changed by remote control based on your request. Waterproof IP65

#### **NUM01 Parameter Information**

| Input Voltage | DC12V           |  |
|---------------|-----------------|--|
| Wattage       | 5w /10w         |  |
| Beam Angle    | 45°             |  |
| Housing Color | Black or Silver |  |
| Luminous flux | 900lm           |  |
| LED type      | 9pcs 2835 SMD   |  |
| Size          | 2.9"*3.7"       |  |
| Color         | RGB             |  |
| Warranty      | 2 years         |  |
|               |                 |  |